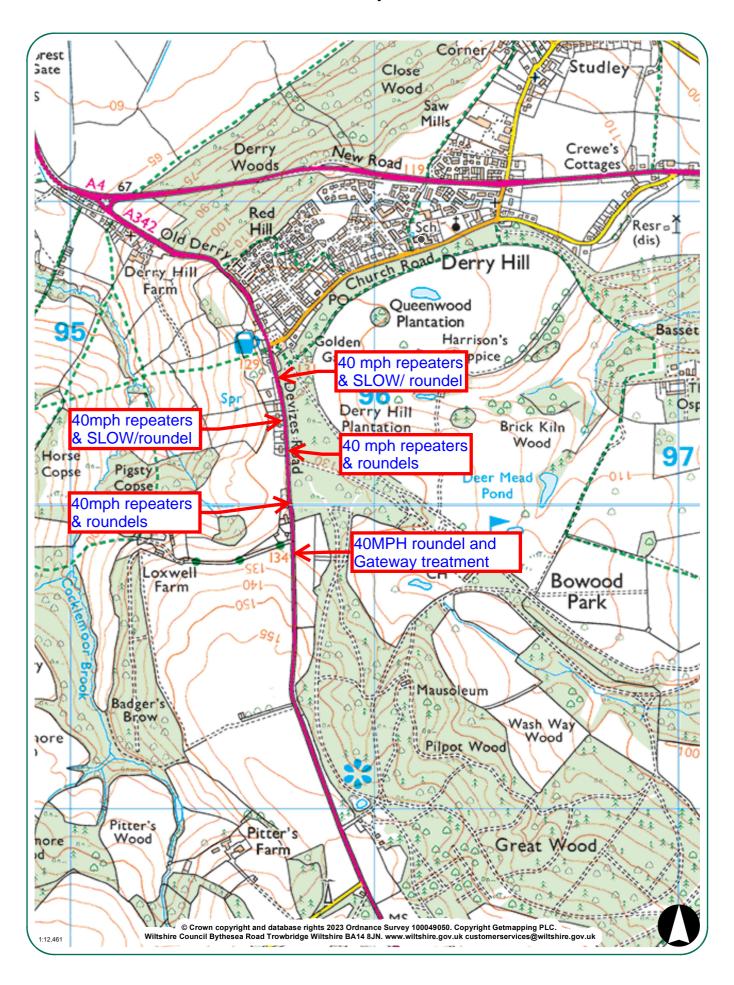

## Wiltshire Council

**ArcGIS Web Map** 





∕∱∕

|                |                          |                |      |        | Client:                                               | Consultant:                            | Project Name:  |                                                       |
|----------------|--------------------------|----------------|------|--------|-------------------------------------------------------|----------------------------------------|----------------|-------------------------------------------------------|
| REV            |                          |                |      |        | Wiltshire Council                                     | <b>ATKINS</b>                          | W              | ILTSHIRE COUNCIL - HIGHWAYS & TRANSPORT               |
| Rev            | Revision details