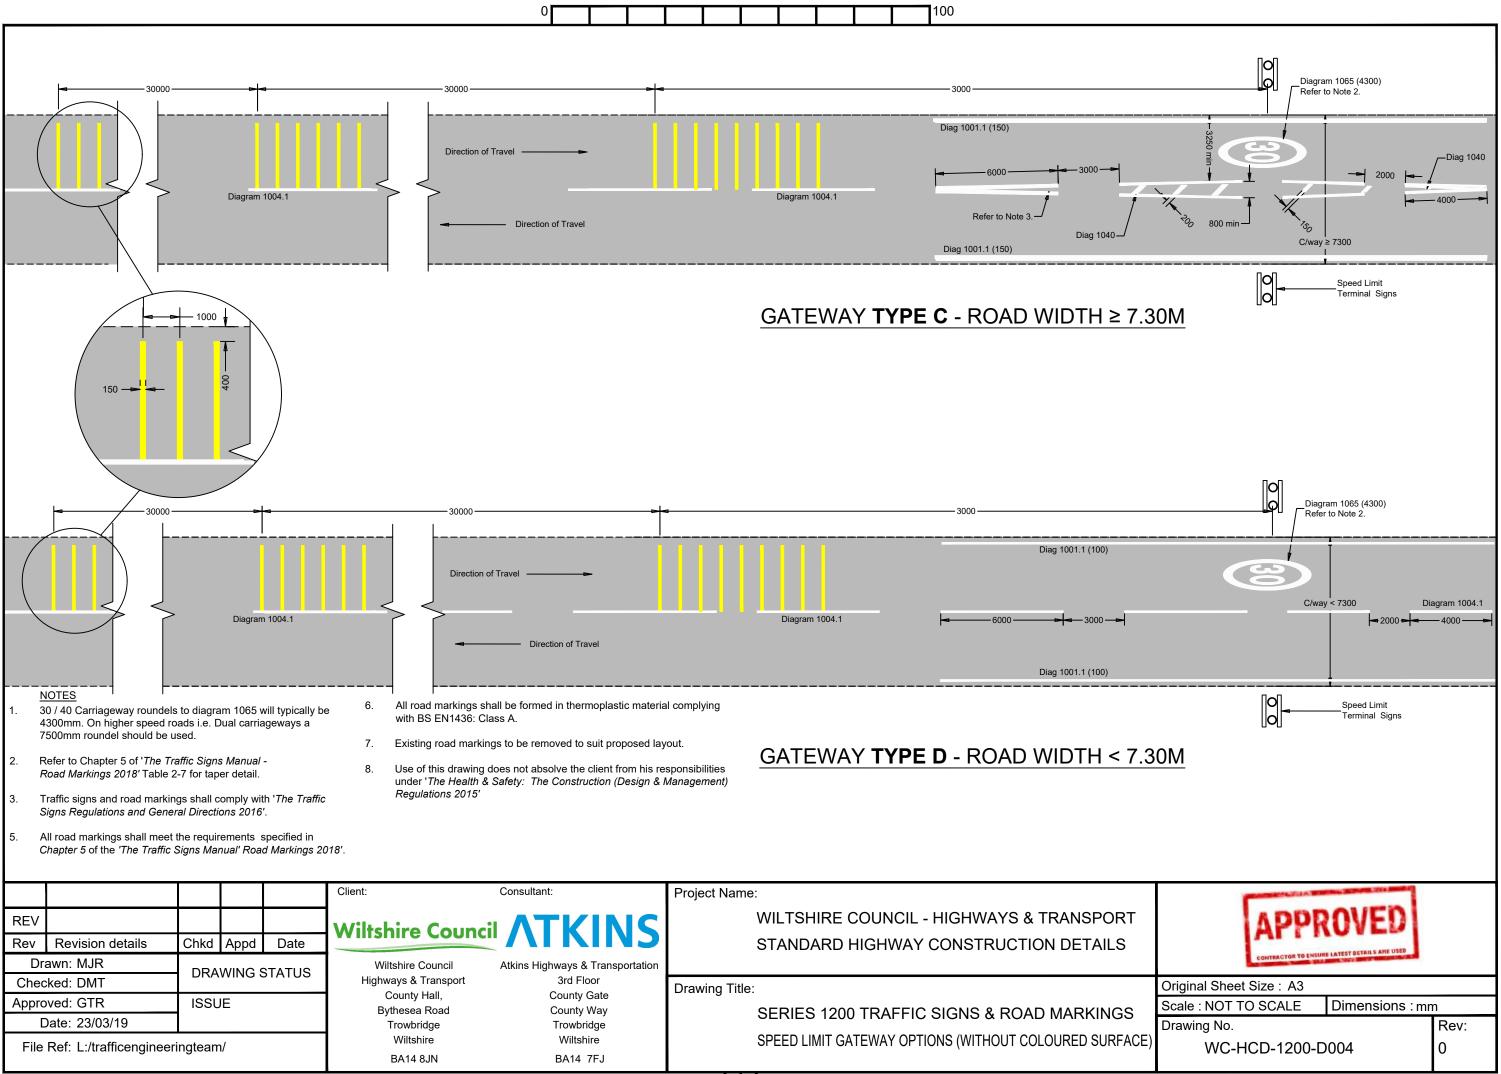

## Wiltshire Council

**ArcGIS Web Map** 

∕∱∕

|                |                          |                |      |        | Client:                                               | Consultant:                            | Project Name:  |                                                       |
|----------------|--------------------------|----------------|------|--------|-------------------------------------------------------|----------------------------------------|----------------|-------------------------------------------------------|
| REV            |                          |                |      |        | Wiltshire Council                                     | <b>ATKINS</b>                          | W              | ILTSHIRE COUNCIL - HIGHWAYS & TRANSPORT               |
| Rev            | Revision details         | Chkd           | Appd | Date   |                                                       |                                        | ST             | TANDARD HIGHWAY CONSTRUCTION DETAILS                  |
| Drawn: MJR     |                          | DRAWING STATUS |      |        | Wiltshire Council                                     | Atkins Highways & Transportation       | 1              |                                                       |
| Checked: DMT   |                          |                |      | JIAIOO | Highways & Transport<br>County Hall,<br>Bythesea Road | 3rd Floor<br>County Gate<br>County Way | Drawing Title: |                                                       |
| Approved: GTR  |                          | ISSUE          |      |        |                                                       |                                        | U U            | SERIES 1200 TRAFFIC SIGNS & ROAD MARKINGS             |
| Date: 23/03/19 |                          |                |      |        | Trowbridge                                            | Trowbridge                             | 56             |                                                       |
| File           | Ref: L:/trafficengineeri | ingteam/       |      |        | Wiltshire                                             | Wiltshire                              | SP             | PEED LIMIT GATEWAY OPTIONS (WITHOUT COLOURED SURFACE) |
| 1              | g                        |                |      |        | BA14 8JN                                              | BA14 7FJ                               |                |                                                       |