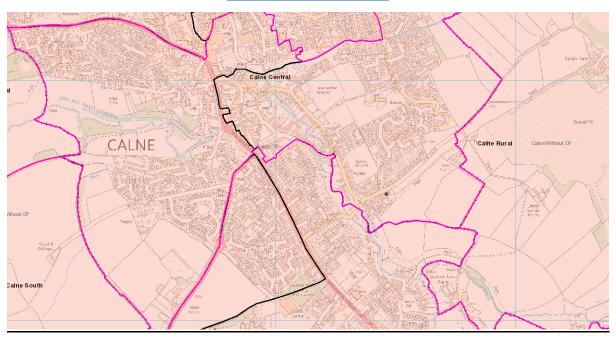

#### **Maps**

#### Boundary changes

As part of the 2021/2022 Review involving Calne, the Electoral Review Committee recommended, and it was agreed, to change the boundary of Calne Town to include an area of land off Low Lane, in Calne Without, which was currently being developed. It was felt at that time to have been of a significant scale and urban in character and interests and had no community connection or governance reason to align with the more rural parish of Calne Without.

It has been highlighted that the new boundary line around Low Lane, may not have incorporated the new housing development site completely.

#### Reason for Request

A limited review to look at the precise boundary around Low Lane, to see if it is possible to adjust to improve local governance and community cohesion for the communities concerned.