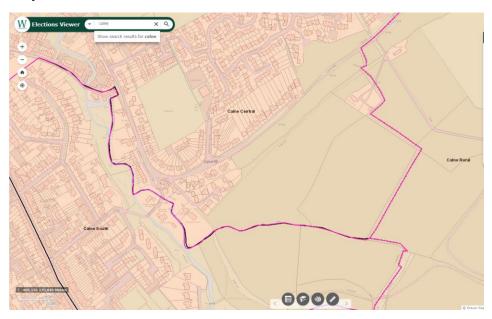

#### **Maps**

#### Boundary changes

As part of the 2021/2022 Review involving Calne, the Electoral Review Committee recommended, and it was agreed, to change the boundary of Calne Town to include an area of land off Low Lane, in Calne Without, which was currently being developed. It was felt at that time to have been of a significant scale and urban in character and interests and had no community connection or governance reason to align with the more rural parish of Calne Without.

It has been highlighted that the new boundary line around Low Lane, may not have incorporated the new housing development site completely.

#### Reason for Request

A limited review to look at the precise boundary around Low Lane, to see if it is possible to adjust to improve local governance and community cohesion for the communities concerned.