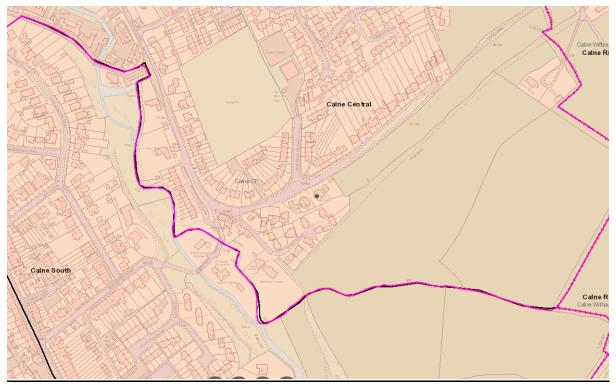

#### Boundary changes

As part of the 2021/2022 Review involving Calne, the Electoral Review Committee recommended, and it was agreed, to change the boundary of Calne Town to include an area of land off Low Lane, in Calne Without, which was currently being developed. It was felt at that time to have been of a significant scale and urban in character and interests and had no community connection or governance reason to align with the more rural parish of Calne Without.

It has been highlighted that the new boundary line around Low Lane, may not have incorporated the new housing development site completely.

#### Reason for Request

A limited review to look at the precise boundary around Low Lane, to see if it is possible to adjust to improve local governance and community cohesion for the communities concerned.