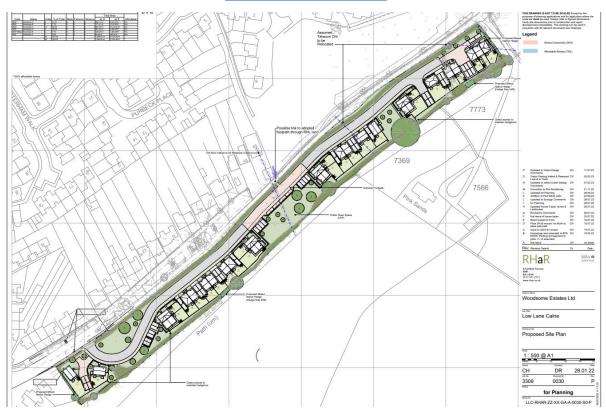

#### Boundary changes

As part of the 2021/2022 Review involving Calne, the Electoral Review Committee recommended, and it was agreed, to change the boundary of Calne Town to include an area of land off Low Lane, in Calne Without, which was currently being developed. It was felt at that time to have been of a significant scale and urban in character and interests and had no community connection or governance reason to align with the more rural parish of Calne Without.

It has been highlighted that the new boundary line around Low Lane, may not have incorporated the new housing development site completely.

#### Reason for Request

A limited review to look at the precise boundary around Low Lane, to see if it is possible to adjust to improve local governance and community cohesion for the communities concerned.