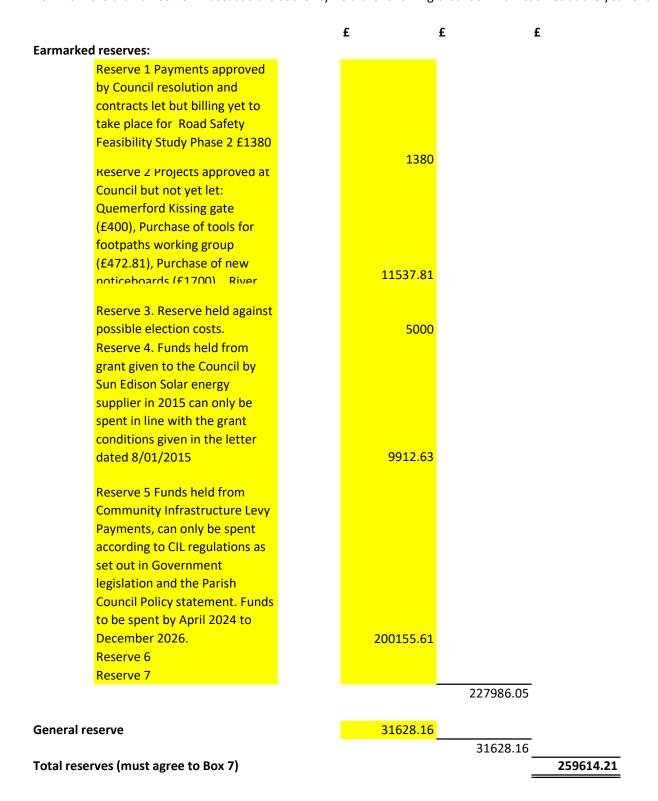

## Explanation for 'high' reserves

(Please complete the highlighted boxes.)

Box 7 is more than twice Box 2 because the authority held the following breakdown of reserves at the year end: