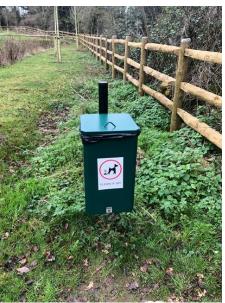

Green dog waste bin.

Church Road, by eastern entrance to

None.

| Asset:              | Dog Waste Bin                                           |
|---------------------|---------------------------------------------------------|
| Location:           | Church Road, opposite the Lansdowne<br>Arms, Derry Hill |
| Ward:               | West Ward                                               |
| What3Words Location | : thickens.pelt.rescue                                  |
| Date of Assessment: | 6th January 2022                                        |
|                     |                                                         |

Description: Green dog waste bin.

Condition: Poor

Asset:

Ward:

Date of Assessment:

**Description:** 

**Condition**:

**Condition notes:** 

Location:

Condition notes: Missing lid.

Recommendations for remedial work (if any):

Devizes A 342 Chippenham A322 (A.4)

Fix new lid or replace.

| Asset:              | Dog Waste Bin                                    |
|---------------------|--------------------------------------------------|
| Location:           | Petty Lane, by the Lansdowne Hall,<br>Derry Hill |
| Ward:               | West Ward                                        |
| What3Words Location | : conductor.imprints.furniture                   |
| Date of Assessment: | 6th January 2022                                 |
| Description:        | Green dog waste bin.                             |
| Condition:          | Good                                             |
| Condition notes:    | No issues.                                       |
|                     |                                                  |