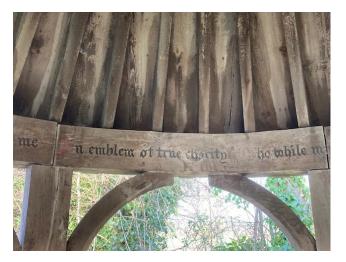

The structured is a Grade II Listed Building. From the listing description:

Well-house, c1900, circular, 6 timber posts with arched braces carrying conical stone slate roof with ball finial. Circular pennant stone well-head with radiating pennant stone paving around. Top plate with painted inscription 'Here quench your thirst and mark in me an emblem of true charity who while my bounty bestow am neither heard nor seen to flow. Repaid by fresh supplies from heaven for every cup of water given'. Identical to well-houses set up by the Poynder family of Hartham Park at Biddestone, Colerne and Hilmarton, Wilts.

The current condition is similar, although the tree and hedge growth has subsequently been cut back.

The lettering around the inside of the structure is starting to fade in places, as can be seen from the structure.