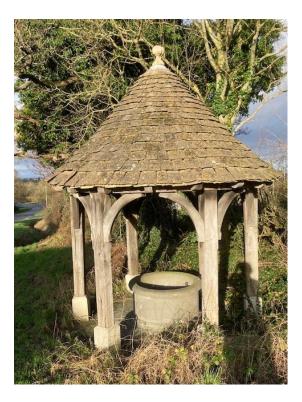

## 1. PEWSHAM WARD

| Asset:                                      | The Well House                                 |  |
|---------------------------------------------|------------------------------------------------|--|
| Location:                                   | A342 Old Derry Hill                            |  |
| Ward:                                       | Pewsham Ward                                   |  |
| What3Words Location: originate.serves.treat |                                                |  |
| Date of Assessment:                         | 2nd January 2022 & 17 <sup>th</sup> March 2022 |  |
| Description:                                |                                                |  |

The structured is a Grade II Listed Building. From the listing description:

Well-house, c1900, circular, 6 timber posts with arched braces carrying conical stone slate roof with ball finial. Circular pennant stone well-head with radiating pennant stone paving around. Top plate with painted inscription 'Here quench your thirst and mark in me an emblem of true charity who while my bounty bestow am neither heard nor seen to flow. Repaid by fresh supplies from heaven for every cup of water given'. Identical to well-houses set up by the Poynder family of Hartham Park at Biddestone, Colerne and Hilmarton, Wilts.

Condition: Good