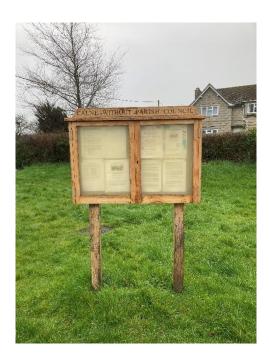

## 3. MIDDLE WARD

| Asset:                                          | Stockley Noticeboard                                                         |
|-------------------------------------------------|------------------------------------------------------------------------------|
| Location:                                       | Stockley                                                                     |
| Ward:                                           | Middle Ward                                                                  |
| What3Words Location: something.longingly.incurs |                                                                              |
| Date of Assessment:                             | 16th March 2022                                                              |
| Description:                                    | Parish Council noticeboard.<br>(Key Holder: Cllr Songhurst.)                 |
| Condition:                                      | Poor                                                                         |
| Condition notes:                                | Plastic facing is difficult to read through, esp where previously flyposted. |

**Recommendations for remedial work (if any):** Replace plastic with glass (approved at Parish Council meeting of 14<sup>th</sup> March; maintain annual maintenance (clean and re-oil).

- Asset: Bus Shelter
- Location: Stockley
- Ward: Middle Ward
- What3Words Location: airship.masks.bootleg
- Date of Assessment: 16th March 2022
- **Description:** Bus Shelter (installed 2020)
- **Condition:** Very Good
- **Condition notes:** Excellent condition.