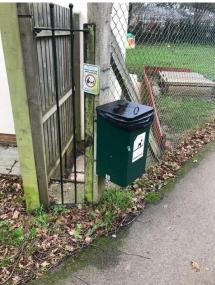

Green dog waste bin.

Church Road, by eastern entrance to

None.

| Asset:              | Dog Waste Bin                                           |
|---------------------|---------------------------------------------------------|
| Location:           | Church Road, opposite the Lansdowne<br>Arms, Derry Hill |
| Ward:               | West Ward                                               |
| What3Words Location | : thickens.pelt.rescue                                  |
| Date of Assessment: | 6th January 2022                                        |
|                     |                                                         |

Description: Green dog waste bin.

Condition: Poor

Asset:

Ward:

Date of Assessment:

**Description:** 

**Condition**:

**Condition notes:** 

Location:

Condition notes: Missing lid.

Recommendations for remedial work (if any):

Devizes A 342 Chippenham A322 (A.4)

Fix new lid or replace.

| Asset:              | Dog Waste Bin                                    |
|---------------------|--------------------------------------------------|
| Location:           | Petty Lane, by the Lansdowne Hall,<br>Derry Hill |
| Ward:               | West Ward                                        |
| What3Words Location | : conductor.imprints.furniture                   |
| Date of Assessment: | 6th January 2022                                 |
| Description:        | Green dog waste bin.                             |
| Condition:          | Good                                             |
| Condition notes:    | No issues.                                       |
|                     |                                                  |