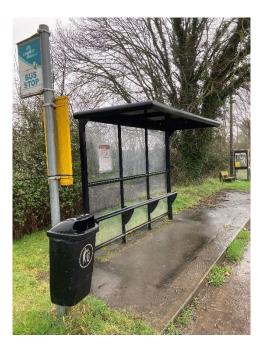

**Recommendations for remedial work (if any):** Replace plastic with glass (approved at Parish Council meeting of 14<sup>th</sup> March; maintain annual maintenance (clean and re-oil).

- Asset: Bus Shelter
- Location: Stockley
- Ward: Middle Ward
- What3Words Location: airship.masks.bootleg
- Date of Assessment: 16th March 2022
- **Description:** Bus Shelter (installed 2020)
- **Condition:** Very Good
- **Condition notes:** Excellent condition.

Recommendations for remedial work (if any): None.

| Asset:              | Litter Bin                             |
|---------------------|----------------------------------------|
| Location:           | Stockley                               |
| Ward:               | Middle Ward                            |
| What3Words Location | enclosing.forgiving.trim               |
| Date of Assessment: | 16th March 2022                        |
| Description:        | Black litter bin attached to bus stop. |
| Condition:          | Very Good.                             |
| Condition notes:    | No issues.                             |
| Recommendations for | remedial work (if any): None           |