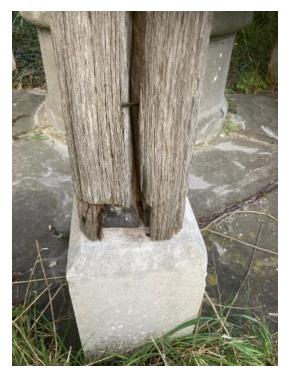

Part of the foot of one timber post has broken away, as shown in the photograph.