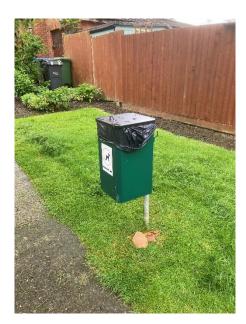

Green dog waste bin.

Church Road, by eastern entrance to

None.

| Asset:              | Dog Waste Bin                                           |
|---------------------|---------------------------------------------------------|
| Location:           | Church Road, opposite the Lansdowne<br>Arms, Derry Hill |
| Ward:               | West Ward                                               |
| What3Words Location | : thickens.pelt.rescue                                  |
| Date of Assessment: | 6th January 2022                                        |
|                     |                                                         |

Description: Green dog waste bin.

Condition: Poor

Asset:

Ward:

Date of Assessment:

**Description:** 

**Condition**:

**Condition notes:** 

Location:

Condition notes: Missing lid.

Recommendations for remedial work (if any):

Devizes A 342 Chippenham A322 (A.4)

Fix new lid or replace.

| Asset:              | Dog Waste Bin                                    |
|---------------------|--------------------------------------------------|
| Location:           | Petty Lane, by the Lansdowne Hall,<br>Derry Hill |
| Ward:               | West Ward                                        |
| What3Words Location | : conductor.imprints.furniture                   |
| Date of Assessment: | 6th January 2022                                 |
| Description:        | Green dog waste bin.                             |
| Condition:          | Good                                             |
| Condition notes:    | No issues.                                       |
|                     |                                                  |