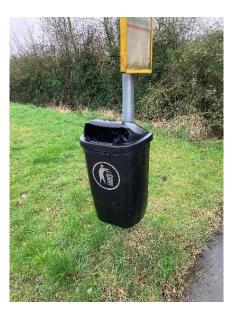

Recommendations for remedial work (if any): None.

| Asset:              | Litter Bin                             |
|---------------------|----------------------------------------|
| Location:           | Stockley                               |
| Ward:               | Middle Ward                            |
| What3Words Location | enclosing.forgiving.trim               |
| Date of Assessment: | 16th March 2022                        |
| Description:        | Black litter bin attached to bus stop. |
| Condition:          | Very Good.                             |
| Condition notes:    | No issues.                             |
| Recommendations for | remedial work (if any): None           |