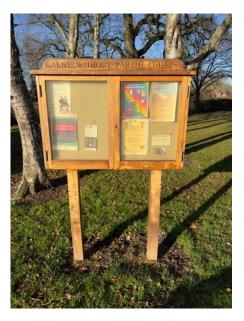

## 2. WEST WARD

| Asset:               | Studley Noticeboard                                        |
|----------------------|------------------------------------------------------------|
| Location:            | Studley Lane, Studley                                      |
| Ward:                | West Ward                                                  |
| What3Words Location: | dilute.example.abandons                                    |
| Date of Assessment:  | 6th January 2022                                           |
| Description:         | Parish Council noticeboard.<br>(Key Holder: Cllr Robbins.) |
| Condition:           | Good                                                       |
| Condition notes:     | No issues.                                                 |

**Recommendations for remedial work (if any):** maintain annual maintenance (clean and re-oil).

| Asset:                                               | Studley Grit Bin             |  |
|------------------------------------------------------|------------------------------|--|
| Location:<br>Studley Gardens.                        | Studley Lane, at entrance to |  |
| Ward:                                                | West Ward                    |  |
| What3Words Location: game.heeding.ruling             |                              |  |
| Date of Assessment:                                  | 6 <sup>th</sup> January 2022 |  |
| <b>Description:</b> Yellow grit bin, with black lid. |                              |  |
| Condition:                                           | Very Good                    |  |
| Condition notes:                                     | Installed in November 2021.  |  |
| Recommendations for remedial work (if any): None.    |                              |  |