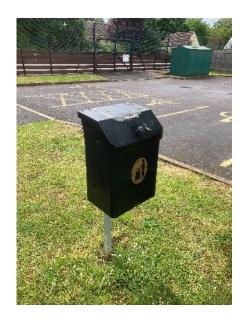

| Asset:                                          | Dog waste bin                 |  |
|-------------------------------------------------|-------------------------------|--|
| Location:                                       | Atcherly Road, Lower Compton  |  |
| Ward:                                           | East Ward                     |  |
| What3Words Location: boardroom.packets.broadens |                               |  |
| Date of Assessment:                             | 17 <sup>th</sup> January 2022 |  |
| Description:                                    | Red dog waste bin             |  |
| Condition:                                      | Very Good                     |  |
| Condition notes:                                | Very good                     |  |

Recommendations for remedial work (if any): None

Asset: Dog waste bin
Location: Whittle Avenue, Lower Compton
Ward: East Ward
What3Words Location: wakes.blurs.watch
Date of Assessment: 20<sup>th</sup> May 2022
Description: Green dog waste bin.
Condition (delete as plicable): Very Good
Condition notes: No issues.