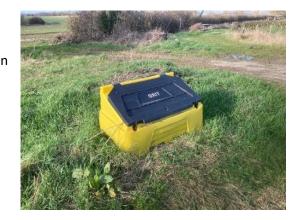

| Asset:                                            | Stockley Grit Bin                |  |
|---------------------------------------------------|----------------------------------|--|
| Location:                                         | Between Stockley & Broads Greer  |  |
| Ward:                                             | Middle Ward                      |  |
| What3Words Location                               | effort.woven.masts               |  |
| Date of Assessment:                               | 17th March 2022                  |  |
| Description:                                      | Yellow grit bin, with black lid. |  |
| Condition:                                        | Very Good                        |  |
| Condition notes:                                  | Installed in November 2021.      |  |
| Recommendations for remedial work (if any): None. |                                  |  |