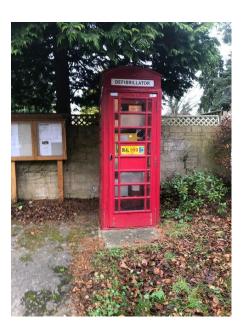

#### Asset: Derry Hill Phone Kiosk

Location: Church Road, by entrance to Lansdowne Crescent (west), Derry Hill

Ward: West Ward

What3Words Location: prouder.leaflet.selects

Date of Assessment: 6th January 2022

Description: Redundant red telephone kiosk, now accommodating a Defibrillator installation.

- Condition: Good
- **Condition notes:** No issues.

Recommendations for remedial work (if any): None.

|                   | N N     |
|-------------------|---------|
|                   | でいない    |
| CLEAN IT UP:      |         |
|                   |         |
| Charles Constants | A State |