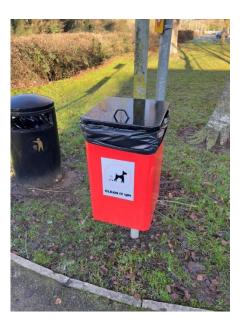

Recommendations for remedial work (if any):

No issues.

Good

Dog Waste Bin

West Ward

What3Words Location: explained.factories.outlines

Bowood, Derry Hill

6th January 2022

Green dog waste bin.

Church Road, by eastern entrance to

None.

| Asset:              | Dog Waste Bin                                           |
|---------------------|---------------------------------------------------------|
| Location:           | Church Road, opposite the Lansdowne<br>Arms, Derry Hill |
| Ward:               | West Ward                                               |
| What3Words Location | : thickens.pelt.rescue                                  |
| Date of Assessment: | 6th January 2022                                        |
|                     |                                                         |