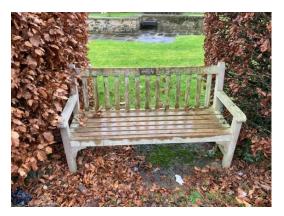

Bench

Ward: West Ward

What3Words Location: diverts.erupts.failed

Date of Assessment: 10<sup>th</sup> January 2022

Description: Wooden bench

Condition: Good

Condition notes: No issues

Recommendations for remedial work (if any): None.

- Location: Tile Court, facing Lansdowne Crescent East, Derry Hill
- Ward: West Ward

What3Words Location: slouched.singing.vanilla

**Date of Assessment:** 10<sup>th</sup> January 2022

Description: Wooden bench

Condition: Good

Condition notes: No issues

Recommendations for remedial work (if any): None.