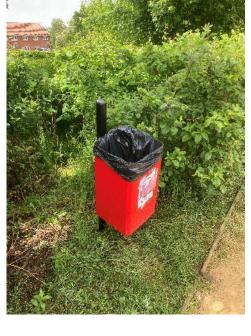

| Asset:                                                   | Dog Waste Bin                        |  |
|----------------------------------------------------------|--------------------------------------|--|
| Location:                                                | Footpath off The Rise, Cherhill View |  |
| Ward:                                                    | Middle Ward                          |  |
| What3Words Location: relocated.perfect.slimy             |                                      |  |
| Date of Assessment:                                      | 20 <sup>th</sup> May 2022            |  |
| Description:                                             | Red dog waste bin.                   |  |
| Condition:                                               | Poor.                                |  |
| Condition notes:                                         | Missing lid.                         |  |
| Recommendations for remedial work (if any): Replace lid. |                                      |  |