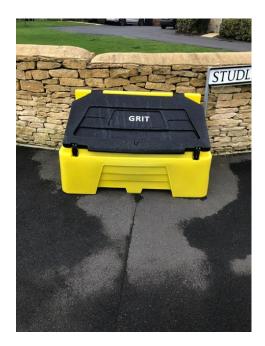

**Recommendations for remedial work (if any):** maintain annual maintenance (clean and re-oil).

| Asset:                                               | Studley Grit Bin             |  |
|------------------------------------------------------|------------------------------|--|
| Location:<br>Studley Gardens.                        | Studley Lane, at entrance to |  |
| Ward:                                                | West Ward                    |  |
| What3Words Location: game.heeding.ruling             |                              |  |
| Date of Assessment:                                  | 6 <sup>th</sup> January 2022 |  |
| <b>Description:</b> Yellow grit bin, with black lid. |                              |  |
| Condition:                                           | Very Good                    |  |
| Condition notes:                                     | Installed in November 2021.  |  |
| Recommendations for remedial work (if any): None.    |                              |  |